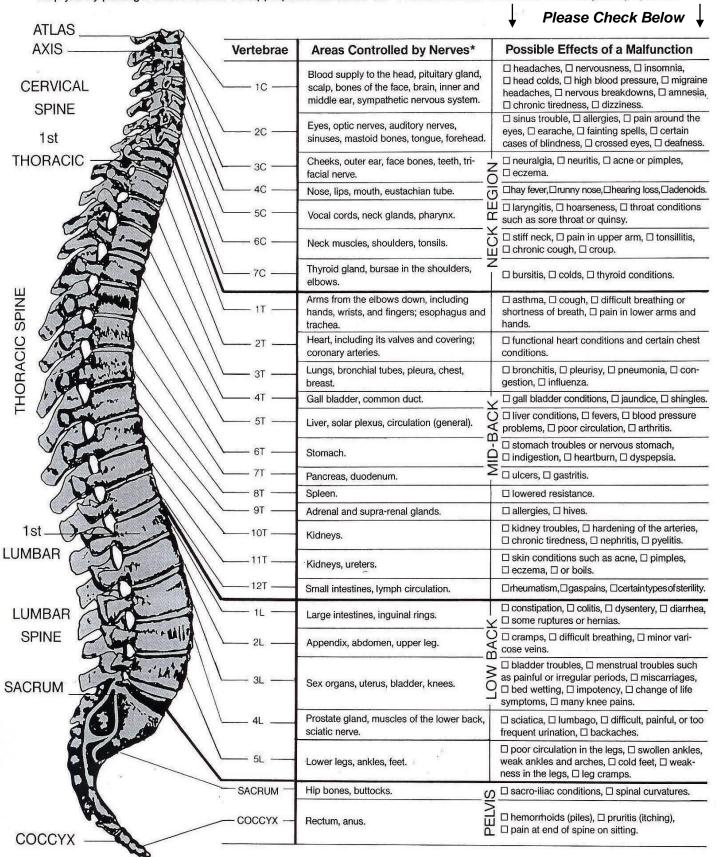

the entire body).

### GENERAL SYMPTOMS CHART

Please use the following notations on the figures below to indicate the type and location of your symptoms, as it relates to the purpose of your visit today.



If you marked "O" for Other on any part, please explain below:

Please check any health condition you may be experiencing, now or in the past on the next page.

## SYMPTOMS OF SPINAL MISALIGNMENT QUESTIONNAIRE

"The nervous system controls and coordinates all organs and structures of the human body." (*Gray's Anatomy*, 29th Ed., page 4). Misalignments of spinal vertebrae and discs may cause irritation to the nerves which could affect the areas listed. Please help us help you by placing a check mark in the appropriate box under the "Possible Effects" column to indicate your symptoms.



| Please list any health conditions not mentioned:                                                                                                                                                                                                                                                                                                                                                                                                                                                                                                                                                                                                                                                                                                            |
|-------------------------------------------------------------